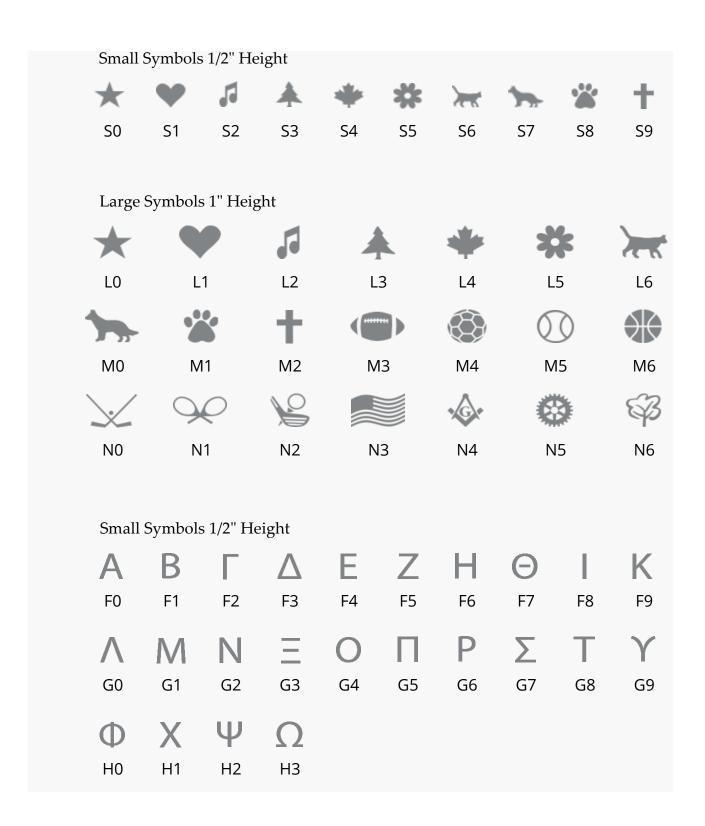

**CASH OR CHECK ONLY** 

Checks payable to/mail to: City of McCall 216 E. Park Street McCall, ID 83638

ADD \$5.00 (+ \$.35 tax) FOR EACH SMALL SYMBOL. SMALL SYMBOLS REQUIRE TWO SPACES ON ONE LINE FOR ENGRAVING. WRITE SYMBOL NUMBER ON ORDER FORM IN LOCATION IT IS TO BE PLACED. EXAMPLE: #S1

ADD \$10 (+ \$.70 tax) FOR EACH LARGE SYMBOL. EACH LARGE SYMBOL REQUIRES ONE COMPLETE LINE FOR ENGRAVING. WRITE SYMBOL NUMBER ON ORDER FORM IN LOCATION IT IS TO BE PLACED.EXAMPLE: #N3 ON BLANK LINE